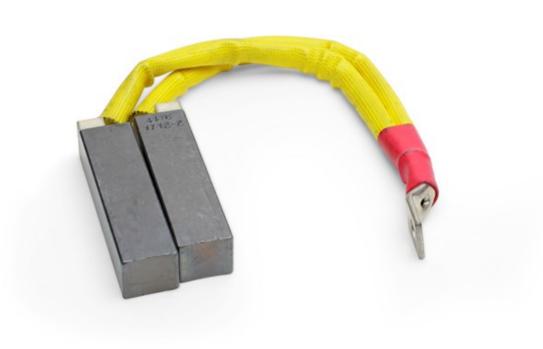

## Specification sheet

Part No. SPGA4348-08

Contact Brush Assembly 65% Ag (Yellow)

Published 21.02.23

## Contact Brush Assembly 65% Ag (Yellow)

Filter 09 - Bore Size Mounting Hole (mm) 22

Filter 11 - Brush Size (Thick mm) 18

Filter 18 - OEM Vestas

Filter 20 - MW 2MW

Filter 10 - Brush Size (Width mm) 21

Filter 13 - Brush Radius (mm) 72